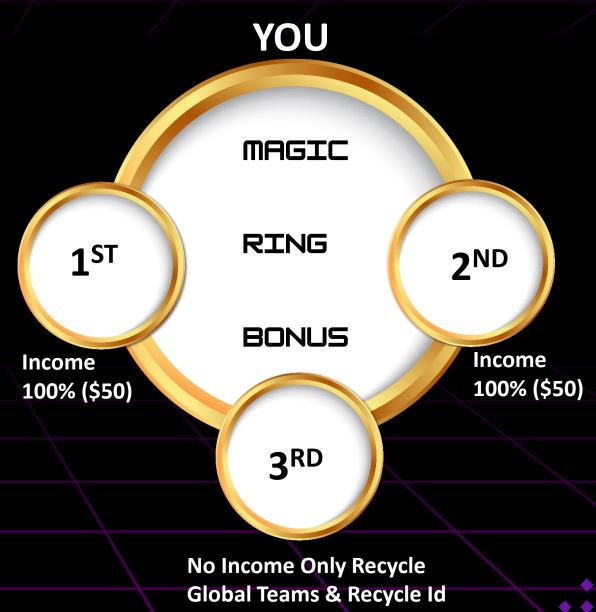

### MAGIC RING BONUS GLOBAL PACKAGE

50 % 1st Ring

50 % 2<sup>nd</sup> Ring

1<sup>st</sup> Ring Will Be Completed By 3 Sponsors 2<sup>nd</sup> Ring Will Be Completed By 2 Global Id's \$100

Get double of your income 1 id will be re entry automatic

ENTRY 1 = DIRECT TEAMS ENTRY 1 = GLOBAL TEAMS