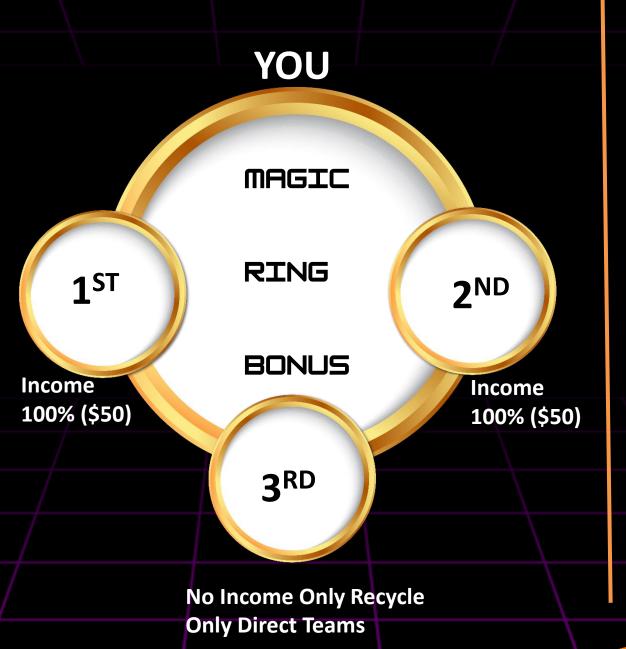

### MAGIC RING BONUS GLOBAL PACKAGE

50 % 1st Ring

50 % 2<sup>nd</sup> Ring

1<sup>st</sup> Ring Will Be Completed By 3 Sponsors 2<sup>nd</sup> Ring Will Be Completed By 2 Global Id's \$100

Get double of your income 1 id will be re entry automatic

ENTRY 1 = DIRECT TEAMS ENTRY 1 = GLOBAL TEAMS